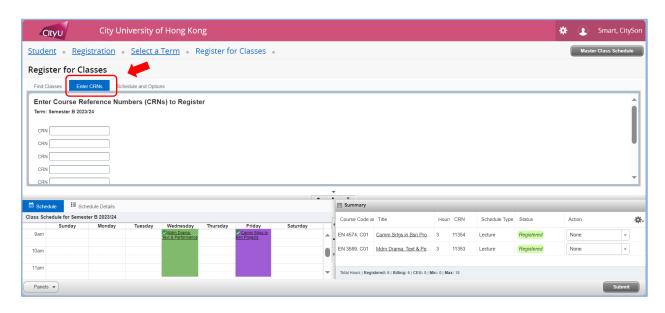

## **Waitlist Course**

- 1. Login AIMS [Course Registration > Web Add/Drop].
- 2. Select "Register for Classes".

3. Pick the appropriate term, and click "Continue'.

4. Go to "Enter CRNs" tab.

5. Fill in the CRNs (obtainable from the Master Class Schedule) in the provided spaces. Ensure you have included all required course sections for courses with multiple components, e.g., lectures (C) + tutorials (T). Click "Add to Summary".