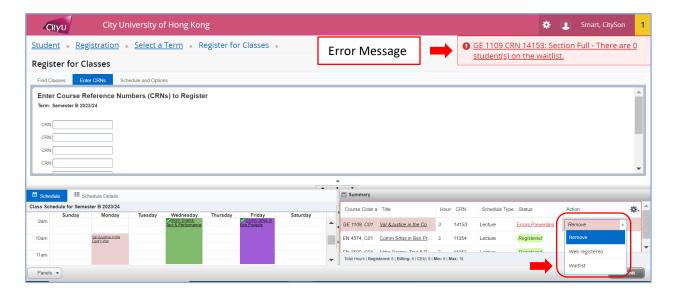

6. If the class is full, an error message will appear. Select "Waitlist" from the "Action" drop-down menu in the "Summary" panel. To waitlist a course with multiple components, choose "Waitlist" for all its course sections.