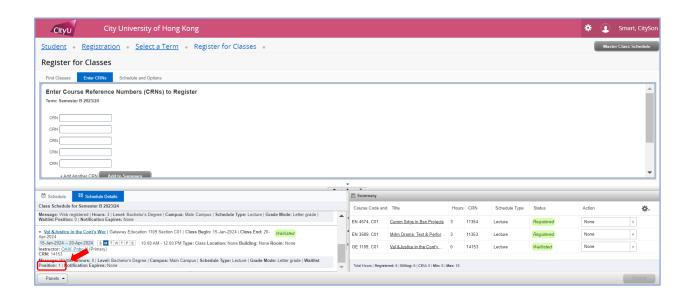

7. Press "Submit" at the bottom right corner to complete the request. Make sure the status changed to "Waitlisted" and "Save Successful" before leaving the page.

8. Check your waistlist position under the "Schedule Details" tab.