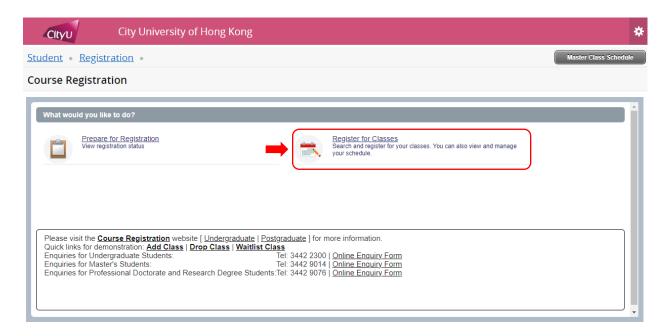

## **Waitlist Course**

- 1. Login AIMS [Course Registration > Web Add/Drop].
- 2. Select "Register for Classes".

3. Pick the appropriate term, and click "Continue'.

4. Go to "Enter CRNs" tab.

5. Fill in the CRNs (obtainable from the Master Class Schedule) in the provided spaces. Ensure you have included all required course sections for courses with multiple components, e.g., lectures (C) + tutorials (T). Click "Add to Summary".