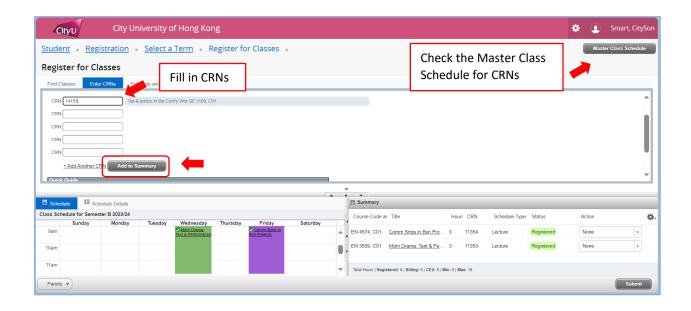

## **Waitlist Course**

- 1. Login AIMS [Course Registration > Web Add/Drop].
- 2. Select "Register for Classes".

3. Pick the appropriate term, and click "Continue'.

4. Go to "Enter CRNs" tab.

5. Fill in the CRNs (obtainable from the Master Class Schedule) in the provided spaces. Ensure you have included all required course sections for courses with multiple components, e.g., lectures (C) + tutorials (T). Click "Add to Summary".

6. If the class is full, an error message will appear. Select "Waitlist" from the "Action" drop-down menu in the "Summary" panel. To waitlist a course with multiple components, choose "Waitlist" for all its course sections.

7. Press "Submit" at the bottom right corner to complete the request. Make sure the status changed to "Waitlisted" and "Save Successful" before leaving the page.

8. Check your waistlist position under the "Schedule Details" tab.