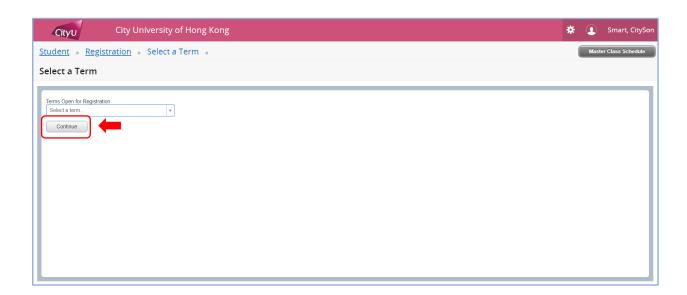

## **Waitlist Course**

- 1. Login AIMS [Course Registration > Web Add/Drop].
- 2. Select "Register for Classes".

3. Pick the appropriate term, and click "Continue'.

4. Go to "Enter CRNs" tab.

5. Fill in the CRNs (obtainable from the Master Class Schedule) in the provided spaces. Ensure you have included all required course sections for courses with multiple components, e.g., lectures (C) + tutorials (T). Click "Add to Summary".