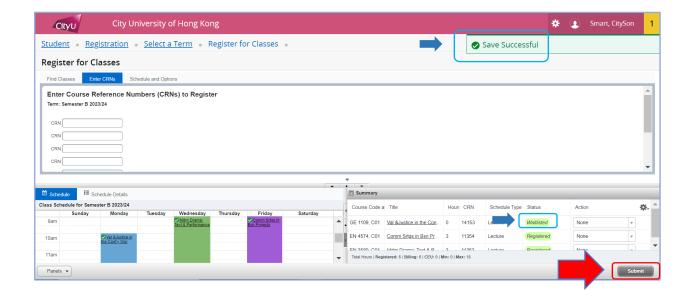

7. Press "Submit" at the bottom right corner to complete the request. Make sure the status changed to "Waitlisted" and "Save Successful" before leaving the page.

8. Check your waistlist position under the "Schedule Details" tab.